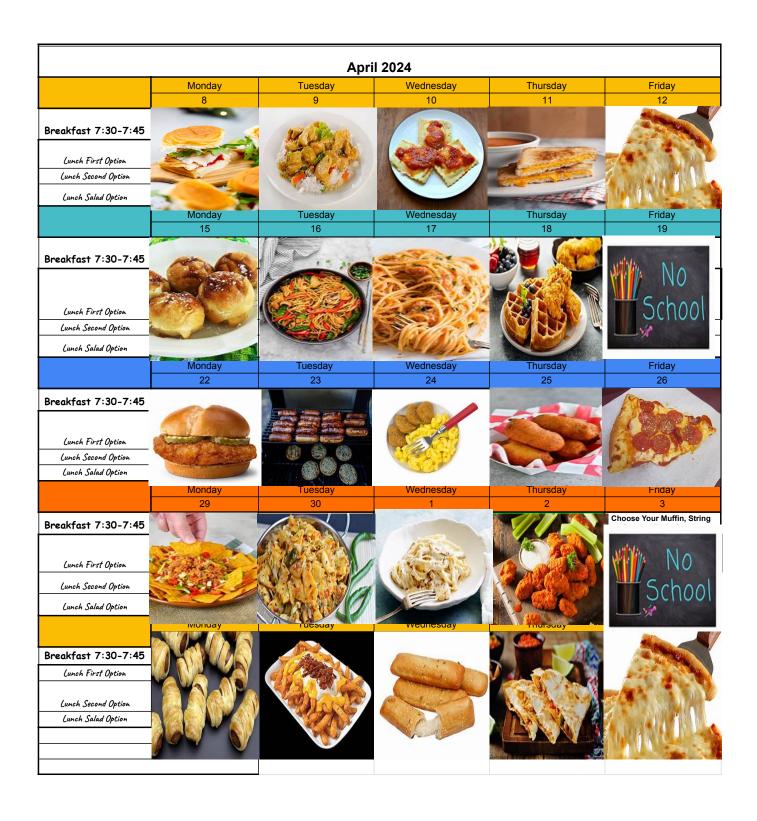

| April 24            |                                                                    |                                                                                                                      |                                                                  |                                                             |                                                          |  |  |  |
|---------------------|--------------------------------------------------------------------|----------------------------------------------------------------------------------------------------------------------|------------------------------------------------------------------|-------------------------------------------------------------|----------------------------------------------------------|--|--|--|
|                     | Monday                                                             | Tuesday                                                                                                              | Wednesday                                                        | Thursday                                                    | Friday                                                   |  |  |  |
|                     | 1                                                                  | 2                                                                                                                    | 3                                                                | 4                                                           | 5                                                        |  |  |  |
|                     | SP                                                                 | RIN                                                                                                                  | IG E                                                             | RE                                                          | AKI                                                      |  |  |  |
|                     | Monday                                                             | Tuesday                                                                                                              | Wednesday                                                        | Thursday                                                    | Friday                                                   |  |  |  |
|                     | 8                                                                  | 9                                                                                                                    | 10                                                               | 11                                                          | 12                                                       |  |  |  |
| Breakfast 7:30-7:45 | Choose Your Own Cereal<br>Bar, StringCheese, Fruit, &<br>Juice     | Choose Your Whole Grain<br>Pop tart, Yogurt, Fruit, &<br>Juice                                                       | Double Chocolae Oatmeal<br>Bar, String Cheese, Fruit, &<br>Juice | Choose Your Own Cereal,<br>Fruit, & Juice                   | Powder Donut, String<br>Cheese, Fruit, & Juice           |  |  |  |
| Lunch First Option  | Turkey Sliders                                                     | Around The World Chinese Orange Chicken Fried Rice & Fortune Cookie                                                  | Cheese Ravioli with a<br>Breadstick                              | Grilled Cheese and<br>Tomato Soup                           | Cheese Plzza                                             |  |  |  |
| Lunch Second Option | Whole Grain Chocolate<br>Muffin, String Cheese, &<br>Yogurt        | Whole Grain Chocolate Muffin,<br>String Cheese, & Yogurt                                                             | Whole Grain Chocolate Muffin,<br>String Cheese, & Yogurt         | Whole Grain Chocolate Muffin,<br>String Cheese, & Yogurt    | Whole Grain Chocolate Muffin,<br>String Cheese, & Yogurt |  |  |  |
| Lunch Salad Option  | Mozzerella Cheese Salad                                            | Mozzerella Cheese Salad                                                                                              | Mozzerella Cheese Salad                                          | Mozzerella Cheese Salad                                     | Mozzerella Cheese Salad                                  |  |  |  |
|                     | Baked Beans, Fruit and Veggie<br>Assortment                        | Cooked Broccoli, Veggie and Fruit<br>assortment                                                                      | Veggie and Fruit assortment                                      | Cooked Carrots, Fruit and Veggie<br>Assortment              | Fruit and Veggie Assortment                              |  |  |  |
|                     | Monday                                                             | Tuesday                                                                                                              | Wednesday                                                        | Thursday                                                    | Friday                                                   |  |  |  |
|                     | 15 Choose Your Cereal Bar,                                         | 16 Choose Your Whole Grain Pop tart, Yogurt, Fruit, &                                                                | 17  Double Chocolae Oatmeal Bar, String Cheese, Fruit, &         | 18 Choose Your Own Cereal,                                  | 19                                                       |  |  |  |
| Breakfast 7:30-7:45 | Fruit, & Juice                                                     | Juice                                                                                                                | Juice                                                            | Fruit, & Juice                                              |                                                          |  |  |  |
| Lunch First Option  | Brunch for Lunch French Toast Bites, Tater Tots, and Sausage Links | <i>Around The World</i><br>Homemade Chicken Lo<br>Mein                                                               | Spaghetti and Meatballs with a Breadstick                        | Chicken Strip and<br>Waffles with Syrup                     | No<br>School                                             |  |  |  |
| Lunch Second Option | Pizza Sauce, Pepperoni, &<br>Cheese Bagel                          | Pizza Sauce, Pepperoni, &<br>Cheese Bagel                                                                            | Pizza Sauce, Pepperoni, &<br>Cheese Bagel                        | Pizza Sauce, Pepperoni, &<br>Cheese Bagel                   |                                                          |  |  |  |
| Lunch Salad Option  | Chicken Nuggets and Side<br>Salad                                  | Chicken Nuggets and Side<br>Salad                                                                                    | Chicken Nuggets and Side<br>Salad                                | Chicken Nuggets and Side<br>Salad                           |                                                          |  |  |  |
|                     | Fruit and Veggie Assortment                                        | Cooked Broccoli, Fruit and Veggie<br>Assortment                                                                      | Fruit and Veggie Assortment                                      | Baked Beans, Fruit and Veggie<br>Assortment                 |                                                          |  |  |  |
|                     | Monday                                                             | Tuesday                                                                                                              | Wednesday                                                        | Thursday                                                    | Friday                                                   |  |  |  |
|                     | 22                                                                 | 23                                                                                                                   | 24                                                               | 25                                                          | 26                                                       |  |  |  |
| Breakfast 7:30-7:45 | Choose Your Cereal Bar,<br>String Cheese/Yogurt Fruit,<br>& Juice  | Funfetti Pancakes, Fruit, &<br>Juice                                                                                 | Choose Your Muffin, Fruit, &<br>Juice                            | Choose Your Own Cereal,<br>Fruit, & Juice                   | Powder Donut, String<br>Cheese, Fruit, & Juice           |  |  |  |
| Lunch First Option  | Crispy Chicken<br>Sandwich and French<br>Fries                     | Picnic In The Cafe!<br>Cheeseburger                                                                                  | Chicken Strips and<br>Homemade Mac &<br>Cheese                   | Mini Corn Dogs and<br>French Fries                          | Pepperoni Pizza                                          |  |  |  |
| Lunch Second Option | Whole Grain Uncrustables PB&J                                      | Hot Dog                                                                                                              | Whole Grain Uncrustables PB&J                                    | Whole Grain Uncrustables PB&J                               | Whole Grain Uncrustables PB&J                            |  |  |  |
| Lunch Salad Option  | Popcorn Chicken & Side<br>Salad                                    | Popcorn Chicken & Side Salad                                                                                         | Popcorn Chicken & Side Salad  Cooked Broccoli, Fruit and Veggie  | Popcorn Chicken & Side Salad  Baked Beans, Fruit and Veggie | Popcorn Chicken Salad                                    |  |  |  |
|                     | Fruit and Veggie Assortment                                        | Baked Beans, Pasta, Jello, Chips, Fruit<br>and Veggie Assortment                                                     | Assortment Assortment                                            | Assortment                                                  | Fruit and Veggie Assortment                              |  |  |  |
|                     | Monday                                                             | Tuesday                                                                                                              | Wednesday                                                        | Thursday                                                    | Friday                                                   |  |  |  |
|                     | 29                                                                 | 30                                                                                                                   | 1                                                                | 2                                                           | 3<br>0 -000 00 00 0000                                   |  |  |  |
| Breakfast 7:30-7:45 | Sausage Pancake with<br>Syrup                                      | Cinnamon Roll, Fruit, & Juice                                                                                        | Choose Your Muffin, Fruit, & Juice                               | Choose Your Own Cereal,<br>Fruit, & Juice                   | SAUDON MUNICIPALITY                                      |  |  |  |
| Lunch First Option  | Build Your Own<br>Nachos                                           | <b>Sri Lanka Specialty</b> Kotu<br>Roti (Stir Fried Vegetables<br>with chopped totillas topped<br>with diced chicken | Chicken Alfredo Pasta<br>and Breadstick                          | Boneless Wings with<br>Dipping Sauce and<br>French Fries    | TERN DAY                                                 |  |  |  |
| Lunch Second Option | Turkey, Ham, & Cheese Sub                                          | Turkey, Ham, & Cheese Sub                                                                                            | Turkey, Ham, & Cheese Sub                                        | Turkey, Ham, & Cheese Sub                                   |                                                          |  |  |  |
| Lunch Salad Option  | Chef Salad                                                         | Chef Salad                                                                                                           | Chef Salad                                                       | Chef Salad                                                  | 35-10                                                    |  |  |  |
|                     | Refried Beans, Fruit and Veggie<br>Assortment                      | Fruit and Veggie Assortment                                                                                          | Cooked Broccoli, Veggie and Fruit<br>Assortment                  | Fruit and Veggie Assortment                                 |                                                          |  |  |  |
|                     | Monday                                                             | Tuesday                                                                                                              | Wednesday                                                        | Thursday                                                    | Friday                                                   |  |  |  |
|                     | 6                                                                  | 7                                                                                                                    | 8                                                                | 9                                                           | 10                                                       |  |  |  |
| Breakfast 7:30-7:45 | Choose Your Own<br>Breakfast Bar, Yogurt,<br>Fruit, & Juice        | Choose Your Whole Grain<br>Pop tart, Yogurt, Fruit, &<br>Juice                                                       | Double Chocolae Oatmeal<br>Bar, String Cheese, Fruit, &<br>Juice | Choose Your Own Cereal,<br>Fruit, & Juice                   | Powder Donut, String<br>Cheese, Fruit, & Juice           |  |  |  |
| Lunch First Option  | Twisted Hot Dogs                                                   | Loaded Fries (A Dominican<br>Republic Speciality)                                                                    | Bosco Sticks                                                     | Chicken and Cheese<br>Quesadilla                            | Cheese Pizza                                             |  |  |  |
| Lunch Second Option | Chicken Ranch Wrap                                                 | Chicken Ranch Wrap                                                                                                   | Chicken Ranch Wrap                                               | Chicken Ranch Wrap                                          | Chicken Ranch Wrap                                       |  |  |  |

| Lunch Salad Option                                | Diced Ham & Mozzerella<br>Salad             | Diced Ham & Mozzerella Salad                   | Diced Ham & Mozzerella Salad                 | Diced Ham & Mozzerella Salad | Diced Ham & Mozzerella Salad  |  |
|---------------------------------------------------|---------------------------------------------|------------------------------------------------|----------------------------------------------|------------------------------|-------------------------------|--|
|                                                   | Baked Beans, Fruit and Veggie<br>Assortment | Cooked Carrots, Fruit and Veggie<br>Assortment | Cooked Broccoli, Veggie and Fruit assortment | Veggie and Fruit assortment  | Veggie and Fruit assortment   |  |
| All meals served with milk                        |                                             |                                                |                                              |                              |                               |  |
| This institution is an equal opportunity provider |                                             | St. Mary Catholic Schools                      |                                              |                              |                               |  |
| This menu is subject to change                    |                                             |                                                |                                              | 1.                           | A Community Inspiring Success |  |