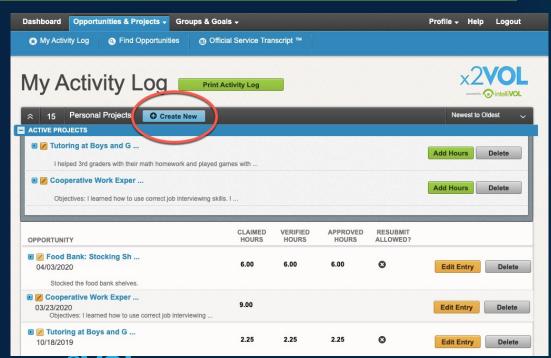

#### Log Hours and Experiences

- Add a new personal project
- Or add hours to a saved recurring project
- Or add hours to an opportunity you already signed up for at the bottom

## Log the details

- Title your activity and add a description
- Add attachments
- Make it a recurring project to use later on
- Apply Interests and Career Clusters

+ Add files...

You can upload .pdf, .jpg, .png, .gif, .bmp, .zip, .doc, .docx, .xls, .xlsx, .ppt, .pptx, .txt, .wmv, .mp4, .rtf, .csv, .pps, .wma, .flv, .mov, .mpg files. The maximum file size is 20MB.