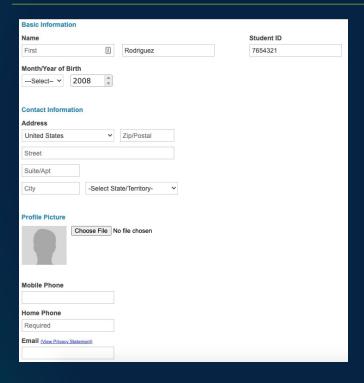

#### Find your School and Complete Account Lookup

- Enter your school name or city and click Search
- Select your school
- Enter your Last name and Student ID or Email

Check with your school on which identifier you should enter before clicking Search!

#### Complete Your Profile

Set a password here. It can be used with the mobile app too.