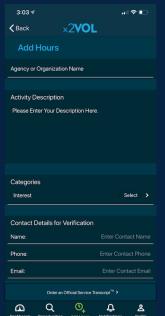

#### Log Hours and Experiences

- Add a new personal project
- Or add hours to a saved recurring project
- Or add hours to an opportunity you already signed up for at the bottom

## Log the details

- Title your activity and add a description
- Add attachments
- Make it a recurring project to use later on
- Apply Interests and Career Clusters

+ Add files...

You can upload .pdf, .jpg, .png, .gif, .bmp, .zip, .doc, .docx, .xls, .xlsx, .ppt, .pptx, .txt, .wmv, .mp4, .rtf, .csv, .pps, .wma, .flv, .mov, .mpg files. The maximum file size is 20MB.

(ex. Volunteering at the food bank several times a month.)

I helped 3rd graders with their math homework and played

Drop Files Here

Make this a recurring project

Allows you to reuse this personal project for future claims without reentering the ir

Tutoring at Boys and Girls Club

games with them afterward.

Interests (Please select the interest that best describes the activity you performed)

Humanitarianism

O Faith-based

O Government

Career Clusters

☐ Agricultural & Natural Reso ...

✓ Education &

Educational

Government & Public Adminis ...

☐ Architecture a