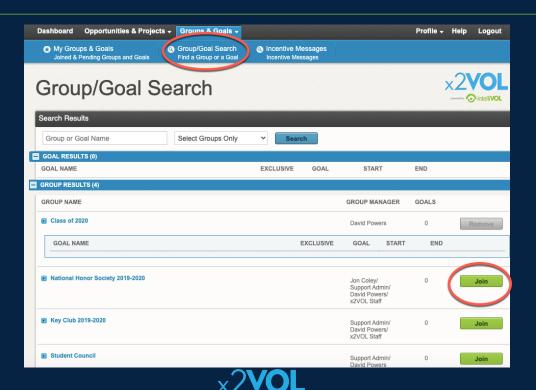

#### First time login: www.x2VOL.com





#### Complete Registration





#### Find your School and Complete Account Lookup

- Enter your school name or city and click Search
- Select your school
- Enter your Last name and Student ID or Email

Check with your school on which identifier you should enter before clicking Search!





#### Complete Your Profile



Set a password here. It can be used with the mobile app too.





#### View your Dashboard



# Join Groups and Goals



# Find Opportunities and Sign Up





#### Log Hours and Experiences

- Add a new personal project
- Or add hours to a saved recurring project
- Or add hours to an opportunity you already signed up for at the bottom





## Log the details

- Title your activity and add a description
- Add attachments
- Make it a recurring project to use later on
- Apply Interests and Career Clusters



+ Add files...

You can upload .pdf, .jpg, .png, .gif, .bmp, .zip, .doc, .docx, .xls, .xlsx, .ppt, .pptx, .txt, .wmv, .mp4, .rtf, .csv, .pps, .wma, .flv, .mov, .mpg files. The maximum file size is 20MB.

(ex. Volunteering at the food bank several times a month.)

I helped 3rd graders with their math homework and played

Drop Files Here

Make this a recurring project

Allows you to reuse this personal proj