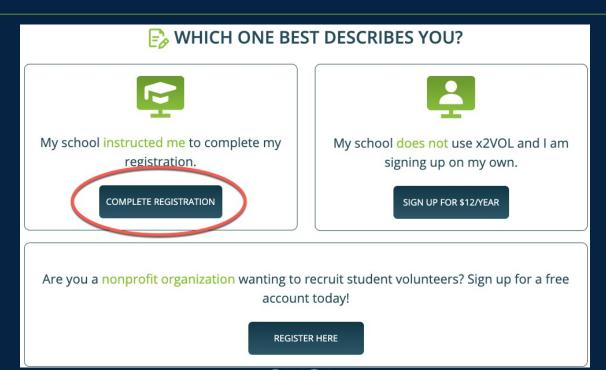

#### First time login: www.x2VOL.com





#### Complete Registration





#### Find your School and Complete Account Lookup

- Enter your school name or city and click Search
- Select your school
- Enter your Last name and Student ID or Email

Check with your school on which identifier you should enter before clicking Search!





#### Complete Your Profile



Set a password here. It can be used with the mobile app too.





#### View your Dashboard



# Join Groups and Goals



# Find Opportunities and Sign Up





#### Log Hours and Experiences

- Add a new personal project
- Or add hours to a saved recurring project
- Or add hours to an opportunity you already signed up for at the bottom





## Log the details

- Title your activity and add a description
- Add attachments
- Make it a recurring project to use later on
- Apply Interests and Career Clusters