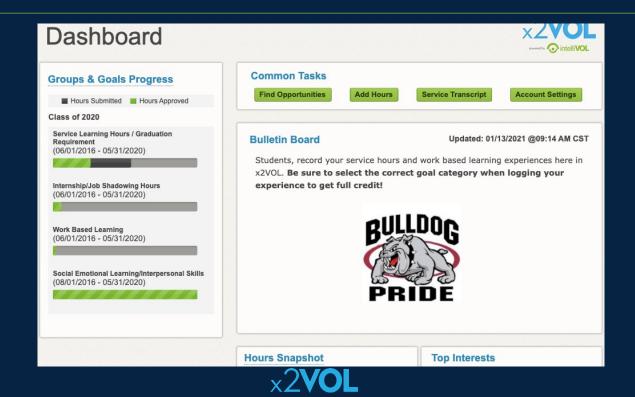

#### First time login: www.x2VOL.com





#### Complete Registration





#### Find your School and Complete Account Lookup

- Enter your school name or city and click Search
- Select your school
- Enter your Last name and Student ID or Email

Check with your school on which identifier you should enter before clicking Search!





#### Complete Your Profile



Set a password here. It can be used with the mobile app too.





#### View your Dashboard



# Join Groups and Goals



# Find Opportunities and Sign Up





#### Log Hours and Experiences

- Add a new personal project
- Or add hours to a saved recurring project
- Or add hours to an opportunity you already signed up for at the bottom





## Log the details

- Title your activity and add a description
- Add attachments
- Make it a recurring project to use later on
- Apply Interests and Career Clusters



+ Add files...

You can upload .pdf, .jpg, .png, .gif, .bmp, .zip, .doc, .docx, .xls, .xlsx, .ppt, .pptx, .txt, .wmv, .mp4, .rtf, .csv, .pps, .wma, .flv, .mov, .mpg files. The maximum file size is 20MB.

(ex. Volunteering at the food bank several times a month.)

I helped 3rd graders with their math homework and played

Drop Files Here

Make this a recurring project

Allows you