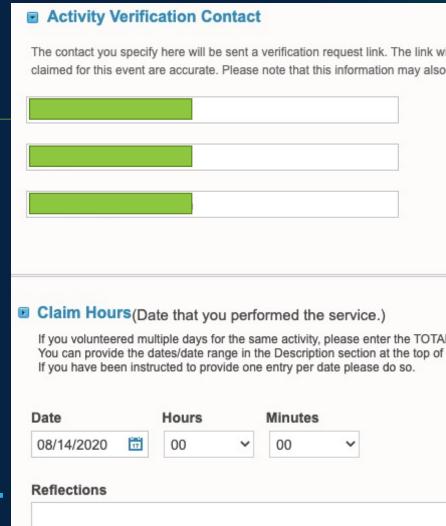

### Log the details

Enter the Verification
 Contact Information
 accurately!

- Enter the date and time you spent doing this activity
- Add reflections