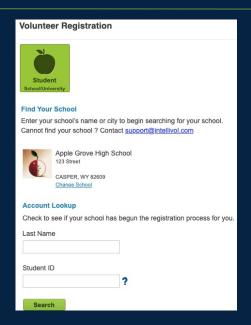

#### Find your School and Complete Account Lookup

- Enter your school name or city and click Search
- Select your school
- Enter your Last name and Student ID or Email

Check with your school on which identifier you should enter before clicking Search!