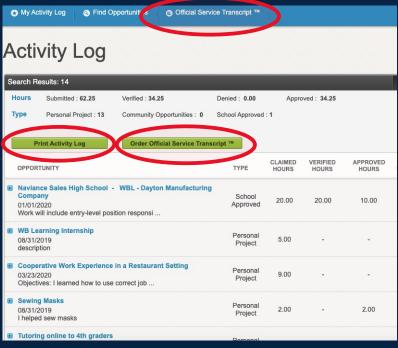

arning Hours / Graduation Requirement   | Class of 2020 | 6/1/2016 | 5/31/2020 | 100.00 | 26.25    | 73.75  |
|   | Social Emotional<br>Learning/Interpersonal Skills | Class of 2020 | 8/1/2016 | 5/31/2020 | 15.00  | 26.25    | 0      |
|   |                                                   |               |          |           |        |          |        |

The hours that I am submitting are accurate and the details (including hours, dates, location and contact information) are truthful. I understand that the information I am submitting may be audited for accuracy.
If inaccuracies are discovered, I understand that I may be removed from x2VOL and additional consequences may be imposed by my school.

Comments

# Print your Activity Log & Order an Official Service Transcript<sup>TM</sup>





#### Download the x2VOL mobile app!

Try our iOS and Android mobile app to log your hours! Currently available for students, it can be found in the Apple App Store or Google Play Store.





#### iOS Screens



| Total Approved | <b>⊗</b> |   |
|----------------|----------|---|
| Claimed        | 921.85   | > |
| Pending        | 672.35   | > |
| Verified       | 233.75   | > |
| Approved       | 225.25   | > |
| Denied         | 3.0      | > |









# Need Help?

#### Contact us:



Support@intellivol.com



866.906.6400



x2VOL.com