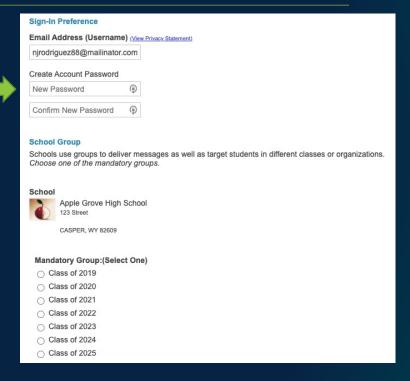

#### Complete Your Profile

Set a password here. It can be used with the mobile app too.

# Join Groups and Goals